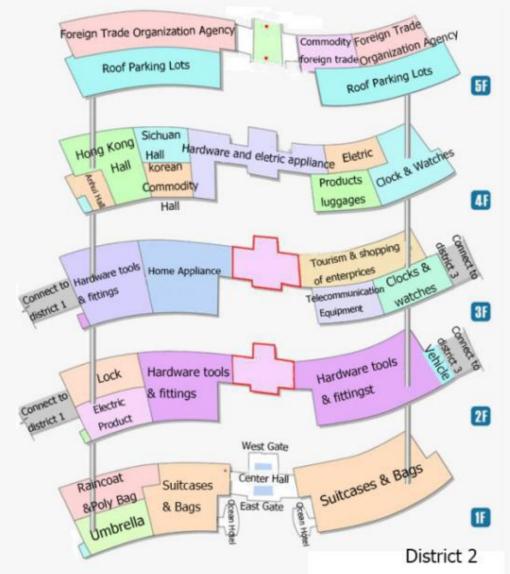

## OUR COMPANY IMAGES

Our office

Warehouse & shipping

Showroom

Yiwu international trade city is the world's largest small commodities market. The Futian market is divided into 5 districts covering an area of 4 million square meters for 75000 booths. Over 400,000 kinds of products are exhibited there.

The categories includes: Toys, jewelry & ornament, crafts, picture frames, bags, umbrelle, vehicles, hardware tools& accessories, locks, kitchen products, home appliances, Battery, Lamp, clock & watch, eyeglasses, pen & inks, paper products, stationery, Apparel accessories, Cosmetics, Kinnted products, socks, hats, belt, accessories, Scarf, bra & underwares, Beddings, Needle, Auto accessories etc.

**District1 of Yiwu Intl Trade City** 

**District2 of Yiwu Intl Trade City** 

**District3 of Yiwu Intl Trade City** 

**District4 of Yiwu Intl Trade City** 

**District5 of Yiwu Intl Trade City** 