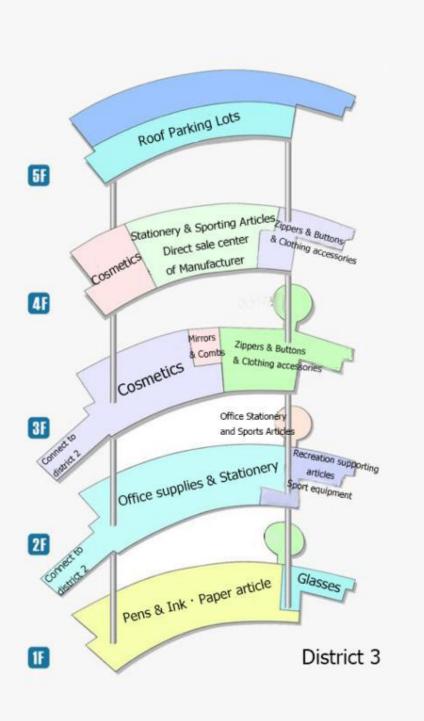

## OUR COMPANY IMAGES

Our office

Warehouse & shipping

Showroom

Yiwu international trade city is the world's largest small commodities market. The Futian market is divided into 5 districts covering an area of 4 million square meters for 75000 booths. Over 400,000 kinds of products are exhibited there.

The categories includes: Toys, jewelry & ornament, crafts, picture frames, bags, umbrelle, vehicles, hardware tools& accessories, locks, kitchen products, home appliances, Battery, Lamp, clock & watch, eyeglasses, pen & inks, paper products, stationery, Apparel accessories, Cosmetics, Kinnted products, socks, hats, belt, accessories, Scarf, bra & underwares, Beddings, Needle, Auto accessories etc.

**District1 of Yiwu Intl Trade City** 

**District2 of Yiwu Intl Trade City** 

**District3 of Yiwu Intl Trade City** 

**District4 of Yiwu Intl Trade City** 

**District5 of Yiwu Intl Trade City** 