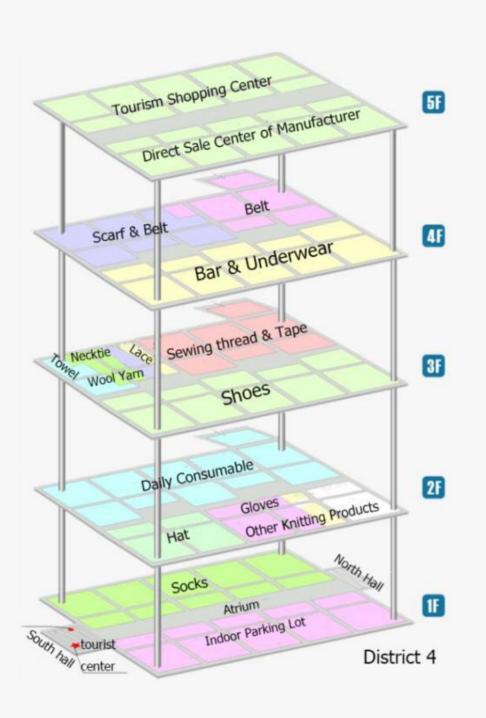

## OUR COMPANY IMAGES

Our office

Warehouse & shipping

Showroom

Yiwu international trade city is the world's largest small commodities market. The Futian market is divided into 5 districts covering an area of 4 million square meters for 75000 booths. Over 400,000 kinds of products are exhibited there.

The categories includes: Toys, jewelry & ornament, crafts, picture frames, bags, umbrelle, vehicles, hardware tools& accessories, locks, kitchen products, home appliances, Battery, Lamp, clock & watch, eyeglasses, pen & inks, paper products, stationery, Apparel accessories, Cosmetics, Kinnted products, socks, hats, belt, accessories, Scarf, bra & underwares, Beddings, Needle, Auto accessories etc.

**District1 of Yiwu Intl Trade City** 

**District2 of Yiwu Intl Trade City** 

**District3 of Yiwu Intl Trade City** 

**District4 of Yiwu Intl Trade City** 

**District5 of Yiwu Intl Trade City** 