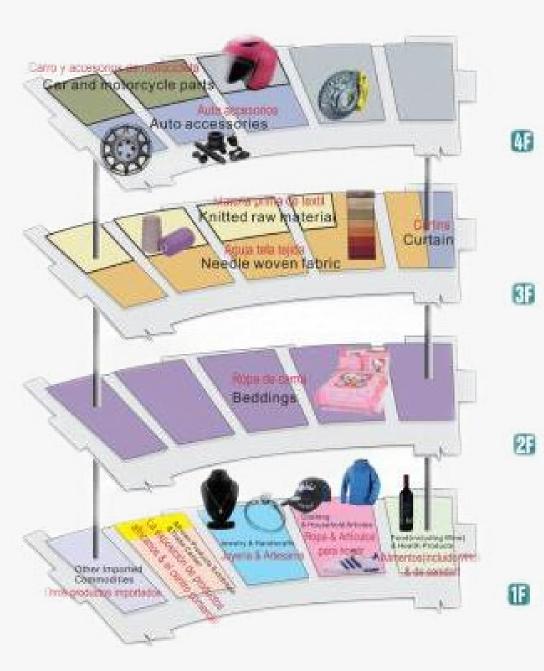

## OUR COMPANY IMAGES

Our office

Warehouse & shipping

Showroom

Yiwu international trade city is the world's largest small commodities market. The Futian market is divided into 5 districts covering an area of 4 million square meters for 75000 booths. Over 400,000 kinds of products are exhibited there.

The categories includes: Toys, jewelry & ornament, crafts, picture frames, bags, umbrelle, vehicles, hardware tools& accessories, locks, kitchen products, home appliances, Battery, Lamp, clock & watch, eyeglasses, pen & inks, paper products, stationery, Apparel accessories, Cosmetics, Kinnted products, socks, hats, belt, accessories, Scarf, bra & underwares, Beddings, Needle, Auto accessories etc.

**District1 of Yiwu Intl Trade City** 

**District2 of Yiwu Intl Trade City** 

**District3 of Yiwu Intl Trade City** 

**District4 of Yiwu Intl Trade City** 

**District5 of Yiwu Intl Trade City** 