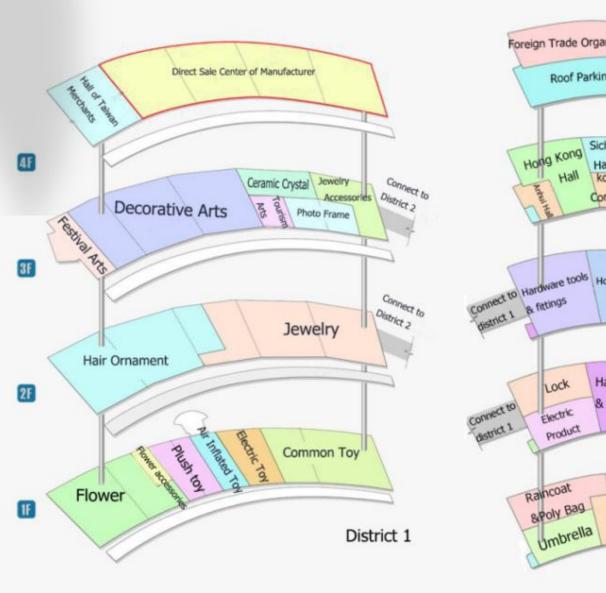

## OUR COMPANY IMAGES

Our office

Warehouse & shipping

Showroom

Yiwu international trade city is the world's largest small commodities market. The Futian market is divided into 5 districts covering an area of 4 million square meters for 75000 booths. Over 400,000 kinds of products are exhibited there.

The categories includes: Toys, jewelry & ornament, crafts, picture frames, bags, umbrelle, vehicles, hardware tools& accessories, locks, kitchen products, home appliances, Battery, Lamp, clock & watch, eyeglasses, pen & inks, paper products, stationery, Apparel accessories, Cosmetics, Kinnted products, socks, hats, belt, accessories, Scarf, bra & underwares, Beddings, Needle, Auto accessories etc.

**District1 of Yiwu Intl Trade City** 

**District2 of Yiwu Intl Trade City** 

**District3 of Yiwu Intl Trade City** 

**District4 of Yiwu Intl Trade City** 

**District5 of Yiwu Intl Trade City** 